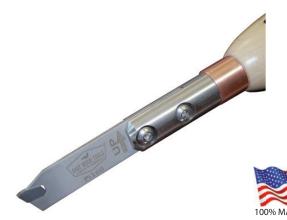

## 1/8" Easy Parting Tool™

- > Cuts clean, and provides precise and stable control
- > Flexible approach for side cutting and undercutting techniques
- > Great reach of tool to accommodate small to larger projects up to 5" diameter
- > Permanently mounted Negative Rake Carbide Cutter on replaceable stainless steel blade
- > Negative Rake Carbide Cutter for smooth, clean parting through all materials
- > When tip is worn simply replace the blade, not the tool, and no sharpening required
- > Comes equipped with new blade, replacement blades sold separately
- ► Blade is easily replaced with included 5/32" standard hex key
- > Overall tool length is 19" including 14" Maple handle
- > Cutter width is 1/8" on a 2 1/2" long blade
- > Solid all-around construction, and built to last
- ≥ 100% Made in USA