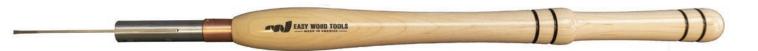

## SAFE, STEADY PARTING MADE EASY

## 1/8" Easy Parting Tool™

- > Cuts clean, and provides precise and stable control
- > Flexible approach for side cutting and undercutting techniques
- > Great reach of tool to accommodate small to larger projects up to 5" diameter
- > Permanently mounted Negative Rake Carbide Cutter on replaceable stainless steel blade
- > Negative Rake Carbide Cutter for smooth, clean parting through all materials
- > When tip is worn simply replace the blade, not the tool, and no sharpening required
- > Comes equipped with new blade, replacement blades sold separately
- ► Blade is easily replaced with included 5/32" standard hex key
- > Overall tool length is 19" including 14" Maple handle
- > Cutter width is 1/8" on a 2 1/2" long blade
- > Solid all-around construction, and built to last
- ≥ 100% Made in USA